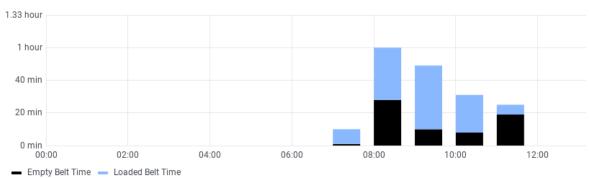

#### **Hourly Report**

| Hour                | Total Weight | Average TPH | Run Time | Loaded Run Time | Empty Belt Time |
|---------------------|--------------|-------------|----------|-----------------|-----------------|
| 2023-05-31 07:00:00 | 23.1 t       | 73.4 t/h    | 10 min   | 9 min           | 1 min           |
| 2023-05-31 08:00:00 | 97.1 t       | 102 t/h     | 1 hour   | 32 min          | 28 min          |
| 2023-05-31 09:00:00 | 131 t        | 158 t/h     | 49 min   | 39 min          | 10 min          |
| 2023-05-31 10:00:00 | 76.7 t       | 142 t/h     | 31 min   | 23 min          | 8 min           |
| 2023-05-31 11:00:00 | 21.7 t       | 29.9 t/h    | 25 min   | 6 min           | 19 min          |
| 2023-05-31 12:00:00 | 0 t          | 0 t/h       | 3 min    | 0 min           | 3 min           |
| 2023-05-31 13:00:00 | 0 t          | 0 t/h       | 0 min    | 0 min           | 0 min           |