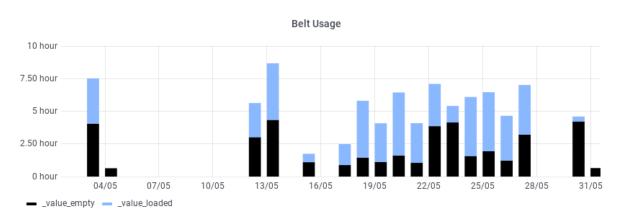

## Monthly Report

Mon May 1 13:16:28 SAST 2023

to Wed May 31 13:16:28 SAST 2023

### Belt 1

Total Load Run Time Loaded Run Time Empty Belt Empty Belt %

15294 t

89.0 hours

48.9 hours

40.1 hours

45.0%

Belt Start Time Belt Stop Time Product Start Time Product Stop Time

| Start Time          | Total Weight | Average TPH | Run Time   | Loaded Run Time | Empty Belt Time |
|---------------------|--------------|-------------|------------|-----------------|-----------------|
| 2023-05-03 00:00:00 | 1469 t       | 274 t/h     | 7.51 hour  | 3.46 hour       | 4.05 hour       |
| 2023-05-04 00:00:00 | 0 t          | 0 t/h       | 0.636 hour | 0 hour          | 0.636 hour      |
| 2023-05-12 00:00:00 | 895 t        | 159 t/h     | 5.63 hour  | 2.61 hour       | 3.02 hour       |
| 2023-05-13 00:00:00 | 1002 t       | 143 t/h     | 8.67 hour  | 4.33 hour       | 4.34 hour       |
| 2023-05-15 00:00:00 | 88.6 t       | 51.4 t/h    | 1.74 hour  | 0.643 hour      | 1.10 hour       |
| 2023-05-17 00:00:00 | 391 t        | 188 t/h     | 2.49 hour  | 1.61 hour       | 0.880 hour      |
| 2023-05-18 00:00:00 | 1129 t       | 225 t/h     | 5.80 hour  | 4.35 hour       | 1.45 hour       |
| 2023-05-19 00:00:00 | 1217 t       | 289 t/h     | 4.08 hour  | 2.95 hour       | 1.13 hour       |
| 2023-05-20 00:00:00 | 1853 t       | 311 t/h     | 6.44 hour  | 4.82 hour       | 1.62 hour       |
| 2023-05-21 00:00:00 | 1252 t       | 301 t/h     | 4.09 hour  | 3.04 hour       | 1.05 hour       |
| 2023-05-22 00:00:00 | 1264 t       | 191 t/h     | 7.09 hour  | 3.23 hour       | 3.86 hour       |
| 2023-05-23 00:00:00 | 228 t        | 54.8 t/h    | 5.40 hour  | 1.26 hour       | 4.14 hour       |
| 2023-05-24 00:00:00 | 1481 t       | 247 t/h     | 6.09 hour  | 4.52 hour       | 1.57 hour       |
| 2022 05 25 00:00:00 | 1100+        | 100+/6      | 6 16 hour  | 4 50 hour       | 1.04 hour       |