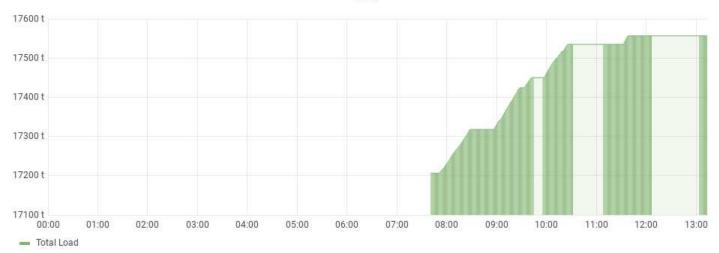

## Live Dashboard

Wed May 31 00:00:00 SAST 2023 Wed May 31 13:14:18 SAST 2023

Total for Interval **Current Total Current Load** Belt Speed

350 t 17557 t

**Current Belt State** 

Total